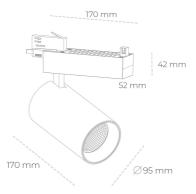

## **LUMINAIRE**

Weight 1,33 [kg]

Protection rating IP , IK , class IP 20, IK 3,

Luminaire colour BLACK

Cover Glass

Operating voltage 220-240V 50-60Hz

## Spotlight LED

Track mounted LED spotlight. Aluminium housing. Ceiling base installation possible. Available in white, black and grey. Any RAL palette colour available on enquiry. Reflector beams available: 15° 30° and 45°. Maximum power is 30W