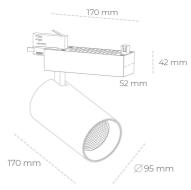

Beam angle

Weight 1,33 [kg]

Protection rating IP , IK , class IP 20, IK 3,

Luminaire colour BLACK

Cover Glass

Operating voltage 220-240V 50-60Hz

## Spotlight LED

Track mounted LED spotlight. Aluminium housing. Ceiling base installation possible. Available in white, black and grey. Any RAL palette colour available on enquiry. Reflector beams available: 15° 30° and 45°. Maximum power is 30W