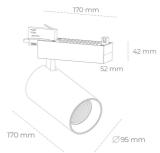

## **LUMINAIRE**

Weight 1.33 [kg]

Protection rating IP , IK , class IP 20, IK 3,

Luminaire colour BLACK

Cover Glass

Operating voltage 220-240V 50-

## **Spotlight LED**

Track mounted LED spotlight. Aluminium housing. Ceiling base installation possible. Available in white, black and grey. Any RAL palette colour available on enquiry. Reflector beams available: 15° 30° and 45°. Maximum power is 30W