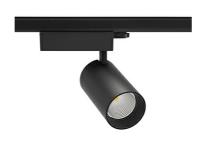

## **Spotlight LED**

Track mounted LED spotlight. Aluminium housing. Ceiling base installation possible. Available in white, black and grey. Any RAL palette colour available on enquiry. Reflector beams available: 15° 30° and 45°. Maximum power is 30W