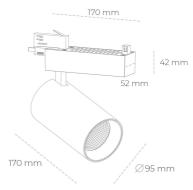

## LUMINAIRE

Weight 1,33 [kg]

Protection rating IP , IK , class IP 20, IK 3,

Luminaire colour BLACK

Cover Glass

Operating voltage 220-240V 50-60Hz

## Spotlight LED

Track mounted LED spotlight. Aluminium housing. Ceiling base installation possible. Available in white, black and grey. Any RAL palette colour available on enquiry. Reflector beams available:  $15^{\circ}$  30° and  $45^{\circ}$ . Maximum power is 30W