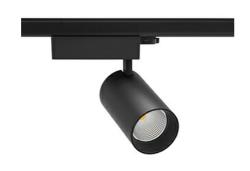

## Spotlight LED

Track mounted LED spotlight. Aluminium housing. Ceiling base installation possible. Available in white, black and grey. Any RAL palette colour available on enquiry. Reflector beams available:  $15^{\circ}$  30° and  $45^{\circ}$ . Maximum power is 30W