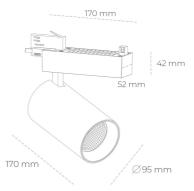

## LUMINAIRE

Weight 1,33 [kg]
Protection rating IP , IK , class IP 20, IK 3,
Luminaire colour BLACK
Cover Glass
Operating voltage 220-240V 50-60Hz

## Spotlight LED

Track mounted LED spotlight. Aluminium housing. Ceiling base installation possible. Available in white, black and grey. Any RAL palette colour available on enquiry. Reflector beams available: 15° 30° and 45°. Maximum power is 30W