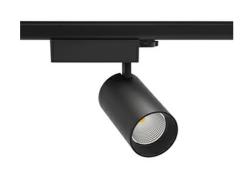

## Spotlight LED

Track mounted LED spotlight. Aluminium housing. Ceiling base installation possible. Available in white, black and grey. Any RAL palette colour available on enquiry. Reflector beams available: 15° 30° and 45°. Maximum power is 30W