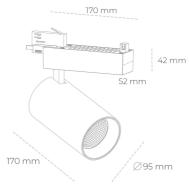

## LUMINAIRE

Weight 1,33 [kg]

Protection rating IP , IK , class IP 20, IK 3,

Luminaire colour BLACK

Cover Glass

Operating voltage 220-240V 50-60Hz

## Spotlight LED

Track mounted LED spotlight. Aluminium housing. Ceiling base installation possible. Available in white, black and grey. Any RAL palette colour available on enquiry. Reflector beams available: 15° 30° and 45°. Maximum power is 30W