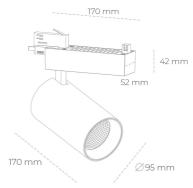

## Spotlight LED

Track mounted LED spotlight. Aluminium housing. Ceiling base installation possible. Available in white, black and grey. Any RAL palette colour available on enquiry. Reflector beams available:  $15^{\circ}$  30° and  $45^{\circ}$ . Maximum power is 30W

## **LUMINAIRE**

Weight 1,33 [kg]

Protection rating IP , IK , class IP 20, IK 3,

Luminaire colour BLACK

Cover Glass

Operating voltage 220-240V 50-60Hz

Note: All data are typical values. Tolerance of measurements +/-10% System features may change with product improvements due to technical advances.