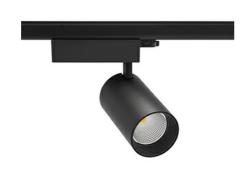

## Spotlight LED

Track mounted LED spotlight. Aluminium housing. Ceiling base installation possible. Available in white, black and grey. Any RAL palette colour available on enquiry. Reflector beams available:  $15^{\circ}$  30° and  $45^{\circ}$ . Maximum power is 30W