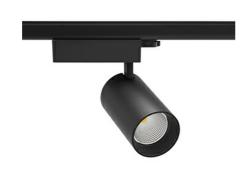

## Spotlight LED

Track mounted LED spotlight. Aluminium housing. Ceiling base installation possible. Available in white, black and grey. Any RAL palette colour available on enquiry. Reflector beams available: 15° 30° and 45°. Maximum power is 30W