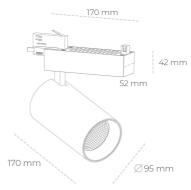

## **LUMINAIRE**

Weight 1,33 [kg]
Protection rating IP , IK , class IP 20, IK 3,
Luminaire colour BLACK
Cover Glass
Operating voltage 220-240V 50-60Hz

## Spotlight LED

Track mounted LED spotlight. Aluminium housing. Ceiling base installation possible. Available in white, black and grey. Any RAL palette colour available on enquiry. Reflector beams available: 15° 30° and 45°. Maximum power is 30W