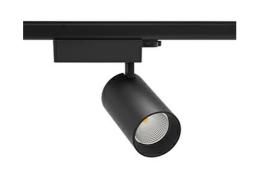

## **Spotlight LED**

Track mounted LED spotlight. Aluminium housing. Ceiling base installation possible. Available in white, black and grey. Any RAL palette colour available on enquiry. Reflector beams available: 15° 30° and 45°. Maximum power is