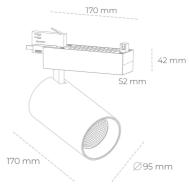

## **LUMINAIRE**

Weight 1,33 [kg] Protection rating IP, IK, class IP 20, IK 3, BLACK Luminaire colour Cover Glass Operating voltage 220-240V 50-60Hz

Note: All data are typical values. Tolerance of measurements +/-10% System features may change with product improvements due to technical advances.