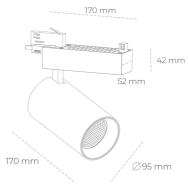

## Spotlight LED

Track mounted LED spotlight. Aluminium housing. Ceiling base installation possible. Available in white, black and grey. Any RAL palette colour available on enquiry. Reflector beams available: 15° 30° and 45°. Maximum power is 30W