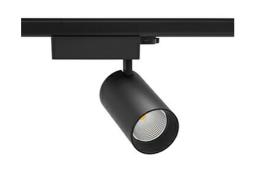

## Spotlight LED

Track mounted LED spotlight. Aluminium housing. Ceiling base installation possible. Available in white, black and grey. Any RAL palette colour available on enquiry. Reflector beams available: 15° 30° and 45°. Maximum power is 30W