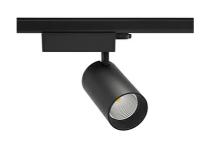

## SPOTLIGHT SNIPER N 930 31W 30° BLACK PREMIUM WHITE ON/OFF

Article number: N015-K0002-HE930-HA-N30-ZA03\_800-S4-###

| LED           | COB                          |
|---------------|------------------------------|
| Light colour  | 3000 [K]<br>PREMIUM<br>WHITE |
| CRI           |                              |
| Led chip flux | 90                           |

## **Spotlight LED**

Track mounted LED spotlight. Aluminium housing. Ceiling base installation possible. Available in white, black and grey. Any RAL palette colour available on enquiry. Reflector beams available: 15° 30° and 45°. Maximum power is 30W