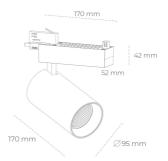

## **LUMINAIRE**

Weight 1.33 [kg] Protection rating IP, IK, class IP 20, IK 3, BLACK Luminaire colour Glass Cover Operating voltage 220-240V 50-60Hz

Note: All data are typical values. Tolerance of measurements +/-10% System features may change with product improvements due to technical advances.