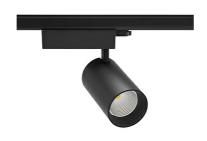

## Spotlight LED

Track mounted LED spotlight. Aluminium housing. Ceiling base installation possible. Available in white, black and grey. Any RAL palette colour available on enquiry. Reflector beams available: 15° 30° and 45°. Maximum power is 30W

## **LUMINAIRE**

Beam angle

Weight 1.33 [kg]

Protection rating IP, IK, class IP 20, IK 3,

Luminaire colour BLACK

Cover Glass

Operating voltage 220-240V 50-60Hz

Note: All data are typical values. Tolerance of measurements +/-10% System features may change with product improvements due to technical advances.