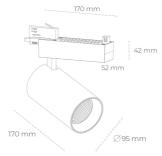

## **LUMINAIRE**

Beam angle

Weight 1.33 [kg]

Protection rating IP, IK, class IP 20, IK 3,

Luminaire colour BLACK

Cover Glass

Operating voltage 220-240V 50-60Hz

Note: All data are typical values. Tolerance of measurements +/-10% System features may change with product improvements due to technical advances.