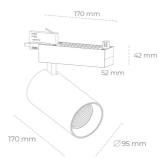

## **Spotlight LED**

Track mounted LED spotlight. Aluminium housing. Ceiling base installation possible. Available in white, black and grey. Any RAL palette colour available on enquiry. Reflector beams available: 15° 30° and 45°. Maximum power is 30W