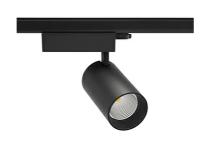

## **Spotlight LED**

Track mounted LED spotlight. Aluminium housing. Ceiling base installation possible. Available in white, black and grey. Any RAL palette colour available on enquiry. Reflector beams available: 15° 30° and 45°. Maximum power is 30W