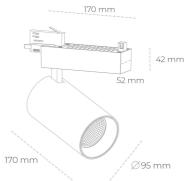

## **LUMINAIRE**

CRI

Weight 1,33 [kg] Protection rating IP, IK, class IP 20, IK 3, BLACK Luminaire colour Cover Glass Operating voltage 220-240V 50-60Hz

## **Spotlight LED**

Track mounted LED spotlight. Aluminium housing. Ceiling base installation possible. Available in white, black and grey. Any RAL palette colour available on enquiry. Reflector beams available: 15° 30° and 45°. Maximum power is