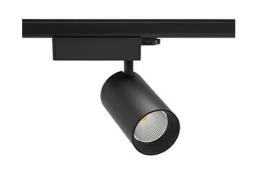

## **Spotlight LED**

Track mounted LED spotlight. Aluminium housing. Ceiling base installation possible. Available in white, black and grey. Any RAL palette colour available on enquiry. Reflector beams available: 15° 30° and 45°. Maximum power is