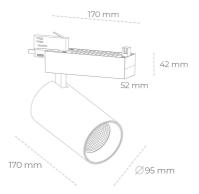

## **LUMINAIRE**

Weight 1,33 [kg]
Protection rating IP , IK , class IP 20, IK 3,
Luminaire colour BLACK
Cover Glass
Operating voltage 220-240V 50-60Hz

## Spotlight LED

Track mounted LED spotlight. Aluminium housing. Ceiling base installation possible. Available in white, black and grey. Any RAL palette colour available on enquiry. Reflector beams available: 15° 30° and 45°. Maximum power is 30W