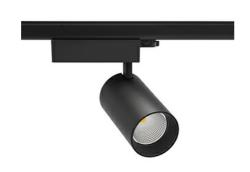

## Spotlight LED

Track mounted LED spotlight. Aluminium housing. Ceiling base installation possible. Available in white, black and grey. Any RAL palette colour available on enquiry. Reflector beams available: 15° 30° and 45°. Maximum power is 30W