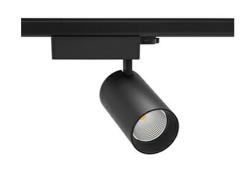

## **Spotlight LED**

Track mounted LED spotlight. Aluminium housing. Ceiling base installation possible. Available in white, black and grey. Any RAL palette colour available on enquiry. Reflector beams available:  $15^{\circ}$  30° and  $45^{\circ}$ . Maximum power is 30W