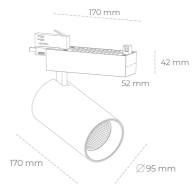

## **Spotlight LED**

Track mounted LED spotlight. Aluminium housing. Ceiling base installation possible. Available in white, black and grey. Any RAL palette colour available on enquiry. Reflector beams available:  $15^{\circ}$  30° and  $45^{\circ}$ . Maximum power is 30W

## LUMINAIRE

MacAdam

Weight 1,33 [kg]

Protection rating IP , IK , class IP 20, IK 3,

Luminaire colour BLACK

Cover Glass

Operating voltage 220-240V 50-60Hz

Note: All data are typical values. Tolerance of measurements +/-10% System features may change with product improvements due to technical advances.