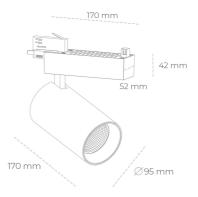

## LUMINAIRE

Luminaire Efficiency

Weight 1,33 [kg] Protection rating IP , IK , class IP 20, IK 3, BLACK Luminaire colour Cover Glass Operating voltage 220-240V 50-60Hz

## **Spotlight LED**

Track mounted LED spotlight. Aluminium housing. Ceiling base installation possible. Available in white, black and grey. Any RAL palette colour available on enquiry. Reflector beams available: 15° 30° and 45°. Maximum power is