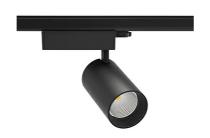

## **Spotlight LED**

Track mounted LED spotlight. Aluminium housing. Ceiling base installation possible. Available in white, black and grey. Any RAL palette colour available on enquiry. Reflector beams available: 15° 30° and 45°. Maximum power is 30W