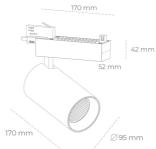

## **Spotlight LED**

Track mounted LED spotlight. Aluminium housing. Ceiling base installation possible. Available in white, black and grey. Any RAL palette colour available on enquiry. Reflector beams available: 15° 30° and 45°. Maximum power is 30W