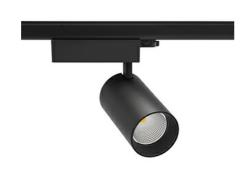

## Spotlight LED

Track mounted LED spotlight. Aluminium housing. Ceiling base installation possible. Available in white, black and grey. Any RAL palette colour available on enquiry. Reflector beams available: 15° 30° and 45°. Maximum power is 30W

## LUMINAIRE

Weight 1,33 [kg]

Protection rating IP , IK , class IP 20, IK 3,

Luminaire colour BLACK

Cover Glass

Operating voltage 220-240V 50-60Hz

Note: All data are typical values. Tolerance of measurements +/-10% System features may change with product improvements due to technical advances.