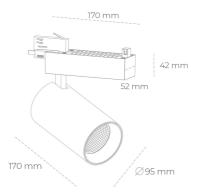

## Spotlight LED

Track mounted LED spotlight. Aluminium housing. Ceiling base installation possible. Available in white, black and grey. Any RAL palette colour available on enquiry. Reflector beams available: 15° 30° and 45°. Maximum power is 30W

## LUMINAIRE

Weight 1,33 [kg]

Protection rating IP , IK , class IP 20, IK 3,

Luminaire colour BLACK

Cover Glass

Operating voltage 220-240V 50-60Hz

Note: All data are typical values. Tolerance of measurements +/-10% System features may change with product improvements due to technical advances.