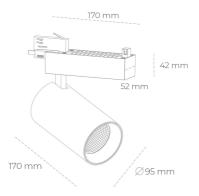

## LUMINAIRE

Weight 1,33 [kg] Protection rating IP , IK , class IP 20, IK 3, BLACK Luminaire colour Cover Glass Operating voltage 220-240V 50-60Hz

## **Spotlight LED**

Track mounted LED spotlight. Aluminium housing. Ceiling base installation possible. Available in white, black and grey. Any RAL palette colour available on enquiry. Reflector beams available: 15° 30° and 45°. Maximum power is