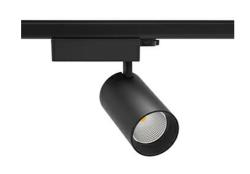

## **Spotlight LED**

Track mounted LED spotlight. Aluminium housing. Ceiling base installation possible. Available in white, black and grey. Any RAL palette colour available on enquiry. Reflector beams available: 15° 30° and 45°. Maximum power is