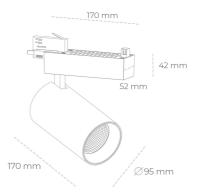

## Spotlight LED

Track mounted LED spotlight. Aluminium housing. Ceiling base installation possible. Available in white, black and grey. Any RAL palette colour available on enquiry. Reflector beams available: 15° 30° and 45°. Maximum power is 30W

## LUMINAIRE

Controller

MacAdam

Weight 1,33 [kg]

Protection rating IP , IK , class IP 20, IK 3,

Luminaire colour BLACK

Cover Glass

Operating voltage 220-240V 50-60Hz