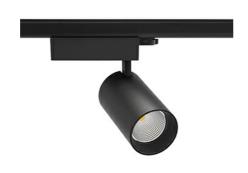

## Spotlight LED

Track mounted LED spotlight. Aluminium housing. Ceiling base installation possible. Available in white, black and grey. Any RAL palette colour available on enquiry. Reflector beams available: 15° 30° and 45°. Maximum power is 30W