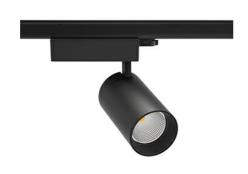

## **Spotlight LED**

Track mounted LED spotlight. Aluminium housing. Ceiling base installation possible. Available in white, black and grey. Any RAL palette colour available on enquiry. Reflector beams available: 15° 30° and 45°. Maximum power is 30W

## LUMINAIRE

Weight 1,33 [kg]

Protection rating IP , IK , class IP 20, IK 3,

Luminaire colour BLACK

Cover Glass

Operating voltage 220-240V 50-60Hz

Note: All data are typical values. Tolerance of measurements +/-10% System features may change with product improvements due to technical advances.