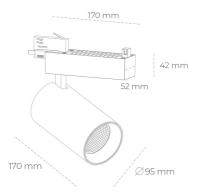

## **Spotlight LED**

Track mounted LED spotlight. Aluminium housing. Ceiling base installation possible. Available in white, black and grey. Any RAL palette colour available on enquiry. Reflector beams available: 15° 30° and 45°. Maximum power is 30W

## LUMINAIRE

Weight 1,33 [kg]

Protection rating IP , IK , class IP 20, IK 3,

Luminaire colour BLACK

Cover Glass

Operating voltage 220-240V 50-60Hz

Note: All data are typical values. Tolerance of measurements +/-10% System features may change with product improvements due to technical advances.