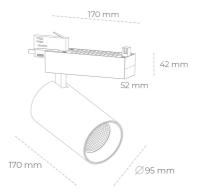

## LUMINAIRE

Weight 1,33 [kg]

Protection rating IP , IK , class IP 20, IK 3,

Luminaire colour BLACK

Cover Glass

Operating voltage 220-240V 50-60Hz

Note: All data are typical values. Tolerance of measurements +/-10% System features may change with product improvements due to technical advances.