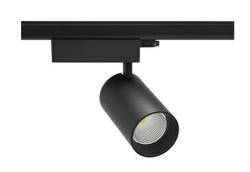

## **Spotlight LED**

Track mounted LED spotlight. Aluminium housing. Ceiling base installation possible. Available in white, black and grey. Any RAL palette colour available on enquiry. Reflector beams available: 15° 30° and 45°. Maximum power is 30W