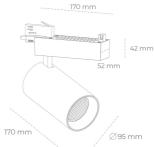

31 [W] Luminaire Efficiency

78 [lm/W] Beam angle

45°

Controller ON/OFF

MacAdam

**LUMINAIRE** 

CRI

Weight 1.33 [kg]

Protection rating IP, IK, class IP 20, IK 3,

Luminaire colour **BLACK** 

Cover Glass

Operating voltage 220-240V 50-

60Hz

3 SDCM

**Spotlight LED** 

Track mounted LED spotlight. Aluminium housing. Ceiling base installation possible. Available in white, black and grey. Any RAL palette colour available on enquiry. Reflector beams available: 15° 30° and 45°. Maximum power is 30W