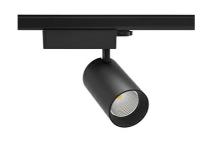

## SPOTLIGHT SNIPER N 942 31W 45° BLACK MEAT WHITE ON/OFF

Article number: N015-K0002-CC942-H7-N45-ZA03\_800-S4-###

LED COB

4200 [K] MEAT WHITE Light colour

Led chip flux

3040 [lm] Luminous flux

2432 [lm] System power

Protection rating IP, IK, class IP 20, IK 3,

Luminaire colour **BLACK** 

Cover Glass

Operating voltage 220-240V 50-

60Hz

3 SDCM

**Spotlight LED** 

Track mounted LED spotlight. Aluminium housing. Ceiling base installation possible. Available in white, black and grey. Any RAL palette colour available on enquiry. Reflector beams available: 15° 30° and 45°. Maximum power is 30W