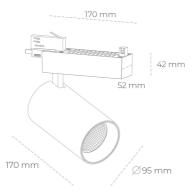

## **Spotlight LED**

Track mounted LED spotlight. Aluminium housing. Ceiling base installation possible. Available in white, black and grey. Any RAL palette colour available on enquiry. Reflector beams available:  $15^{\circ}$  30° and  $45^{\circ}$ . Maximum power is 30W

## LUMINAIRE

Weight 1,33 [kg]
Protection rating IP , IK , class IP 20, IK 3,
Luminaire colour BLACK
Cover Glass
Operating voltage 220-240V 50-60Hz

Note: All data are typical values. Tolerance of measurements +/-10% System features may change with product improvements due to technical advances.