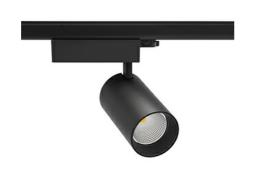

## **Spotlight LED**

Track mounted LED spotlight. Aluminium housing. Ceiling base installation possible. Available in white, black and grey. Any RAL palette colour available on enquiry. Reflector beams available:  $15^{\circ}$  30° and  $45^{\circ}$ . Maximum power is 30W

## LUMINAIRE

Weight 1,33 [kg]
Protection rating IP , IK , class IP 20, IK 3,
Luminaire colour BLACK
Cover Glass
Operating voltage 220-240V 50-60Hz

Note: All data are typical values. Tolerance of measurements +/-10% System features may change with product improvements due to technical advances.