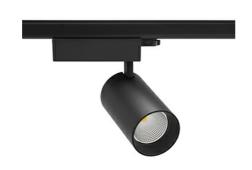

## **Spotlight LED**

Track mounted LED spotlight. Aluminium housing. Ceiling base installation possible. Available in white, black and grey. Any RAL palette colour available on enquiry. Reflector beams available:  $15^{\circ}$  30° and  $45^{\circ}$ . Maximum power is 30W