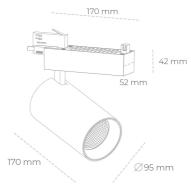

## **Spotlight LED**

Track mounted LED spotlight. Aluminium housing. Ceiling base installation possible. Available in white, black and grey. Any RAL palette colour available on enquiry. Reflector beams available:  $15^{\circ}$  30° and  $45^{\circ}$ . Maximum power is 30W

## LUMINAIRE

Weight 1,33 [kg]

Protection rating IP , IK , class IP 20, IK 3,

Luminaire colour BLACK

Cover Glass

Operating voltage 220-240V 50-60Hz

Note: All data are typical values. Tolerance of measurements +/-10% System features may change with product improvements due to technical advances.