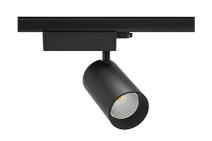

## **Spotlight LED**

Track mounted LED spotlight. Aluminium housing. Ceiling base installation possible. Available in white, black and grey. Any RAL palette colour available on enquiry. Reflector beams available: 15° 30° and 45°. Maximum power is 30W

## **LUMINAIRE**

CRI

Weight 1.33 [kg] Protection rating IP, IK, class IP 20, IK 3, Luminaire colour **BLACK** Cover Glass Operating voltage 220-240V 50-

Note: All data are typical values. Tolerance of measurements +/-10% System features may change with product improvements due to technical advances.