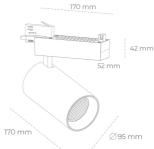

## **LUMINAIRE**

CRI

Weight 1.33 [kg] Protection rating IP, IK, class IP 20, IK 3, Luminaire colour **BLACK** Cover Glass Operating voltage 220-240V 50-

Note: All data are typical values. Tolerance of measurements +/-10% System features may change with product improvements due to technical advances.