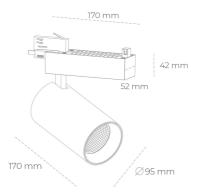

## Spotlight LED

Track mounted LED spotlight. Aluminium housing. Ceiling base installation possible. Available in white, black and grey. Any RAL palette colour available on enquiry. Reflector beams available:  $15^{\circ}$  30° and  $45^{\circ}$ . Maximum power is 30W

## LUMINAIRE

Weight 1,33 [kg]
Protection rating IP , IK , class IP 20, IK 3,
Luminaire colour BLACK
Cover Glass
Operating voltage 220-240V 50-60Hz

Note: All data are typical values. Tolerance of measurements +/-10% System features may change with product improvements due to technical advances.