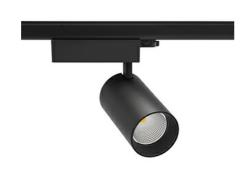

## Spotlight LED

Track mounted LED spotlight. Aluminium housing. Ceiling base installation possible. Available in white, black and grey. Any RAL palette colour available on enquiry. Reflector beams available:  $15^{\circ}$  30° and  $45^{\circ}$ . Maximum power is 30W

## LUMINAIRE

Weight 1,33 [kg]
Protection rating IP , IK , class IP 20, IK 3,
Luminaire colour BLACK
Cover Glass
Operating voltage 220-240V 50-60Hz

Note: All data are typical values. Tolerance of measurements +/-10% System features may change with product improvements due to technical advances.