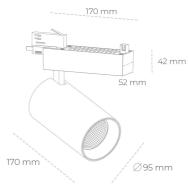

## LUMINAIRE

Weight 1,33 [kg]

Protection rating IP , IK , class IP 20, IK 3,

Luminaire colour BLACK

Cover Glass

Operating voltage 220-240V 50-60Hz

Note: All data are typical values. Tolerance of measurements +/-10% System features may change with product improvements due to technical advances.