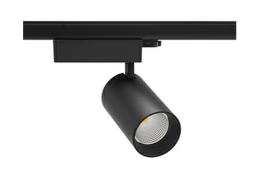

## **Spotlight LED**

Track mounted LED spotlight. Aluminium housing. Ceiling base installation possible. Available in white, black and grey. Any RAL palette colour available on enquiry. Reflector beams available:  $15^{\circ}\,30^{\circ}$  and  $45^{\circ}$ . Maximum power is 30W

## SPOTLIGHT SNIPER N 942 10W 30° BLACK MEAT WHITE ON/OFF

Article number: N015-K0002-CC942-H7-N30-ZA01\_250-S4-###

COB 4200 [K] MEAT WHITE Light colour CRI 90 Led chip flux Luminous flux 818 [lm] System power 10 [W] Luminaire Efficiency 82 [lm/W] Beam angle 30° Controller ON/OFF MacAdam 3 SDCM