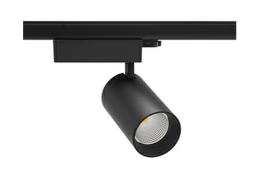

## **Spotlight LED**

Track mounted LED spotlight. Aluminium housing. Ceiling base installation possible. Available in white, black and grey. Any RAL palette colour available on enquiry. Reflector beams available:  $15^{\circ}$  30° and  $45^{\circ}$ . Maximum power is 30W

## LUMINAIRE

Weight 1,33 [kg]
Protection rating IP , IK , class IP 20, IK 3,
Luminaire colour BLACK
Cover Glass
Operating voltage 220-240V 50-60Hz

Note: All data are typical values. Tolerance of measurements +/-10% System features may change with product improvements due to technical advances.