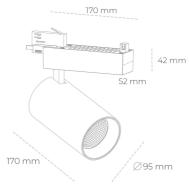

## **Spotlight LED**

Track mounted LED spotlight. Aluminium housing. Ceiling base installation possible. Available in white, black and grey. Any RAL palette colour available on enquiry. Reflector beams available:  $15^{\circ}$  30° and  $45^{\circ}$ . Maximum power is 30W

## LUMINAIRE

Weight 1,33 [kg]
Protection rating IP , IK , class IP 20, IK 3,
Luminaire colour BLACK
Cover Glass
Operating voltage 220-240V 50-60Hz

Note: All data are typical values. Tolerance of measurements +/-10% System features may change with product improvements due to technical advances.