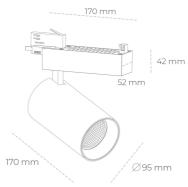

## **Spotlight LED**

Track mounted LED spotlight. Aluminium housing. Ceiling base installation possible. Available in white, black and grey. Any RAL palette colour available on enquiry. Reflector beams available:  $15^{\circ}\,30^{\circ}$  and  $45^{\circ}$ . Maximum power is 30W

## LUMINAIRE

Weight 1,33 [kg]
Protection rating IP , IK , class IP 20, IK 3,
Luminaire colour BLACK
Cover Glass
Operating voltage 220-240V 50-60Hz

Note: All data are typical values. Tolerance of measurements +/-10% System features may change with product improvements due to technical advances.