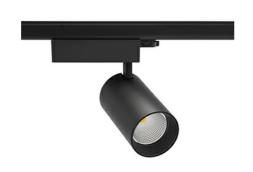

## **Spotlight LED**

Track mounted LED spotlight. Aluminium housing. Ceiling base installation possible. Available in white, black and grey. Any RAL palette colour available on enquiry. Reflector beams available:  $15^{\circ}\,30^{\circ}$  and  $45^{\circ}$ . Maximum power is 30W

## LUMINAIRE

Weight 1,33 [kg]
Protection rating IP , IK , class IP 20, IK 3,
Luminaire colour BLACK
Cover Glass
Operating voltage 220-240V 50-60Hz

Note: All data are typical values. Tolerance of measurements +/-10% System features may change with product improvements due to technical advances.