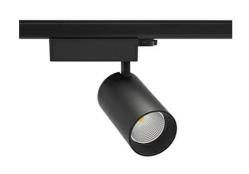

## **Spotlight LED**

Track mounted LED spotlight. Aluminium housing. Ceiling base installation possible. Available in white, black and grey. Any RAL palette colour available on enquiry. Reflector beams available:  $15^{\circ}\,30^{\circ}$  and  $45^{\circ}$ . Maximum power is 30W

## LUMINAIRE

Weight 1,33 [kg]
Protection rating IP , IK , class IP 20, IK 3,
Luminaire colour BLACK
Cover Glass
Operating voltage 220-240V 50-60Hz

Note: All data are typical values. Tolerance of measurements +/-10% System features may change with product improvements due to technical advances.