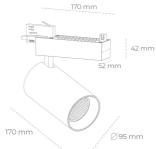

## **Spotlight LED**

Track mounted LED spotlight. Aluminium housing. Ceiling base installation possible. Available in white, black and grey. Any RAL palette colour available on enquiry. Reflector beams available: 15° 30° and 45°. Maximum power is 30W

## **LUMINAIRE**

CRI

Weight 1.33 [kg] Protection rating IP, IK, class IP 20, IK 3, Luminaire colour **BLACK** Cover Glass Operating voltage 220-240V 50-60Hz

Note: All data are typical values. Tolerance of measurements +/-10% System features may change with product improvements due to technical advances.