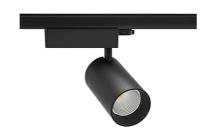

## **Spotlight LED**

Track mounted LED spotlight. Aluminium housing. Ceiling base installation possible. Available in white, black and grey. Any RAL palette colour available on enquiry. Reflector beams available: 15° 30° and 45°. Maximum power is 30W

## **LUMINAIRE**

CRI

Weight 1.33 [kg] Protection rating IP, IK, class IP 20, IK 3, Luminaire colour **BLACK** Cover Glass Operating voltage 220-240V 50-60Hz

Note: All data are typical values. Tolerance of measurements +/-10% System features may change with product improvements due to technical advances.