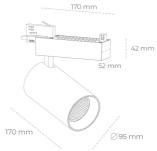

21 [W] Luminaire Efficiency

133 [lm/W]

Beam angle 45°

Controller ON/OFF

MacAdam

**LUMINAIRE** 

Weight 1.33 [kg]

Protection rating IP, IK, class IP 20, IK 3,

Luminaire colour **BLACK** 

Cover Glass

Operating voltage 220-240V 50-

60Hz

3 SDCM

**Spotlight LED** 

Track mounted LED spotlight. Aluminium housing. Ceiling base installation possible. Available in white, black and grey. Any RAL palette colour available on enquiry. Reflector beams available: 15° 30° and 45°. Maximum power is 30W