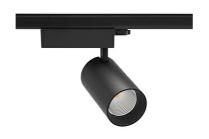

Luminaire colour **BLACK** 

Cover Glass

Operating voltage 220-240V 50-

60Hz

3 SDCM

**Spotlight LED** 

Track mounted LED spotlight. Aluminium housing. Ceiling base installation possible. Available in white, black and grey. Any RAL palette colour available on enquiry. Reflector beams available: 15° 30° and 45°. Maximum power is 30W