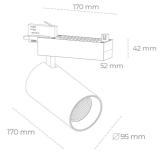

Weight 1.33 [kg]

Protection rating IP , IK , class IP 20, IK 3,

Luminaire colour BLACK

Cover Glass

Operating voltage 220-240V 50-

60Hz

Note: All data are typical values. Tolerance of measurements +/-10% System features may change with product improvements due to

Track mounted LED spotlight. Aluminium housing. Ceiling base

installation possible. Available in white, black and grey. Any

RAL palette colour available on enquiry. Reflector beams available: 15° 30° and 45°. Maximum power is 30W