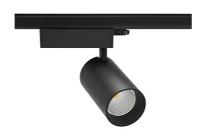

## SPOTLIGHT SNIPER N 940 23W 30° BLACK HI EFFICIENT ON/OFF

Article number: N015-K0002-BB940-H7-N30-ZA02\_600-S4-###

**Spotlight LED** 

LED COB

Light colour 4000 [K] HI EFFICIENT

CRI

Led chip flux

Luminous flux

Track mounted LED spotlight. Aluminium housing. Ceiling base

installation possible. Available in white, black and grey. Any

RAL palette colour available on enquiry. Reflector beams available: 15° 30° and 45°. Maximum power is 30W