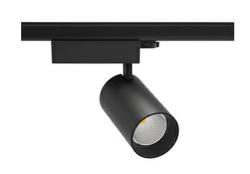

## **Spotlight LED**

Track mounted LED spotlight. Aluminium housing. Ceiling base installation possible. Available in white, black and grey. Any RAL palette colour available on enquiry. Reflector beams available: 15° 30° and 45°. Maximum power is 30W