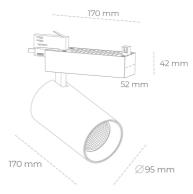

## LUMINAIRE

Weight 1,33 [kg]
Protection rating IP , IK , class IP 20, IK 3,
Luminaire colour BLACK
Cover Glass
Operating voltage 220-240V 50-60Hz

Note: All data are typical values. Tolerance of measurements +/-10% System features may change with product improvements due to technical advances.