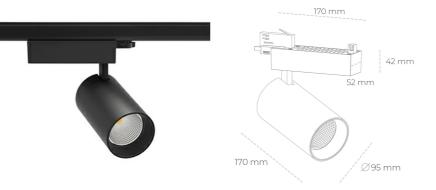

## Spotlight LED

Track mounted LED spotlight. Aluminium housing. Ceiling base installation possible. Available in white, black and grey. Any RAL palette colour available on enquiry. Reflector beams available: 15° 30° and 45°. Maximum power is 30W

| 1,33 [kg]        |
|------------------|
| IP 20, IK 3,     |
| BLACK            |
| Glass            |
| 220-240V 50-60Hz |
|                  |