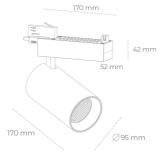

## LUMINAIRE

Luminous flux

Weight 1.33 [kg]
Protection rating IP , IK , class IP 20, IK 3,
Luminaire colour BLACK
Cover Glass
Operating voltage 220-240V 50-60Hz

Note: All data are typical values. Tolerance of measurements +/-10% System features may change with product improvements due to technical advances.