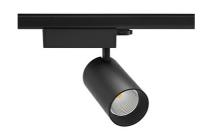

## **Spotlight LED**

Track mounted LED spotlight. Aluminium housing. Ceiling base installation possible. Available in white, black and grey. Any RAL palette colour available on enquiry. Reflector beams available: 15° 30° and 45°. Maximum power is 30W