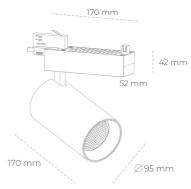

## **Spotlight LED**

Track mounted LED spotlight. Aluminium housing. Ceiling base installation possible. Available in white, black and grey. Any RAL palette colour available on enquiry. Reflector beams available:  $15^{\circ}\,30^{\circ}$  and  $45^{\circ}$ . Maximum power is 30W

## LUMINAIRE

Weight 1,33 [kg]
Protection rating IP , IK , class IP 20, IK 3,
Luminaire colour BLACK
Cover Glass
Operating voltage 220-240V 50-60Hz

Note: All data are typical values. Tolerance of measurements +/-10% System features may change with product improvements due to technical advances.