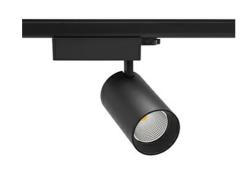

## **Spotlight LED**

Track mounted LED spotlight. Aluminium housing. Ceiling base installation possible. Available in white, black and grey. Any RAL palette colour available on enquiry. Reflector beams available:  $15^{\circ}\,30^{\circ}$  and  $45^{\circ}$ . Maximum power is 30W

## LUMINAIRE

Weight 1,33 [kg]
Protection rating IP , IK , class IP 20, IK 3,
Luminaire colour BLACK
Cover Glass
Operating voltage 220-240V 50-60Hz

Note: All data are typical values. Tolerance of measurements +/-10% System features may change with product improvements due to technical advances.