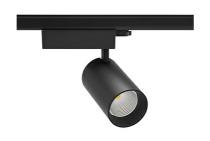

## SPOTLIGHT SNIPER N 935 25W 30° BLACK HI EFFICIENT ON/OFF

Article number: N015-K0002-BB935-H7-N30-ZA02\_650-S4-###

LED COB

Light colour 3500 [K] HI EFFICIENT

CRI

Led chip flux 3904 [Im]

Luminous flux 3123 [lm]

System power 25 [W]

Luminaire Efficiency 125 [lm/W]

Beam angle 30°

Controller ON/OFF

MacAdam 3 SDCM

LUMINAIRE

Weight 1.33 [kg]
Protection rating IP, IK, class IP 20, IK 3,

Luminaire colour BLACK

Cover Glass

Operating voltage 220-240V 50-

60Hz

## **Spotlight LED**

Track mounted LED spotlight. Aluminium housing. Ceiling base installation possible. Available in white, black and grey. Any RAL palette colour available on enquiry. Reflector beams available: 15° 30° and 45°. Maximum power is 30W