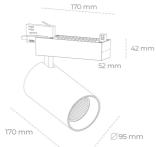

## **Spotlight LED**

Track mounted LED spotlight. Aluminium housing. Ceiling base installation possible. Available in white, black and grey. Any RAL palette colour available on enquiry. Reflector beams available: 15° 30° and 45°. Maximum power is 30W