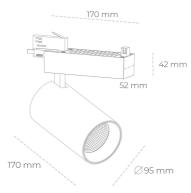

## Spotlight LED

Track mounted LED spotlight. Aluminium housing. Ceiling base installation possible. Available in white, black and grey. Any RAL palette colour available on enquiry. Reflector beams available:  $15^{\circ}\,30^{\circ}$  and  $45^{\circ}$ . Maximum power is 30W

## LUMINAIRE

Weight 1,33 [kg]
Protection rating IP, IK, class IP 20, IK 3,
Luminaire colour BLACK
Cover Glass
Operating voltage 220-240V 50-60Hz

Note: All data are typical values. Tolerance of measurements +/-10% System features may change with product improvements due to technical advances.