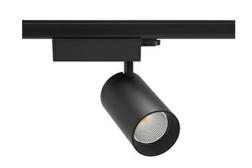

## Spotlight LED

Track mounted LED spotlight. Aluminium housing. Ceiling base installation possible. Available in white, black and grey. Any RAL palette colour available on enquiry. Reflector beams available:  $15^{\circ}\,30^{\circ}$  and  $45^{\circ}$ . Maximum power is 30W

## LUMINAIRE

Weight 1,33 [kg]
Protection rating IP, IK, class IP 20, IK 3,
Luminaire colour BLACK
Cover Glass
Operating voltage 220-240V 50-60Hz

Note: All data are typical values. Tolerance of measurements +/-10% System features may change with product improvements due to technical advances.