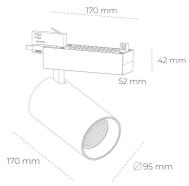

## LUMINAIRE

Weight 1,33 [kg]
Protection rating IP , IK , class IP 20, IK 3,
Luminaire colour BLACK
Cover Glass
Operating voltage 220-240V 50-60Hz

Note: All data are typical values. Tolerance of measurements +/-10% System features may change with product improvements due to technical advances.