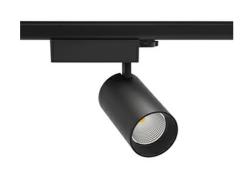

## Spotlight LED

Track mounted LED spotlight. Aluminium housing. Ceiling base installation possible. Available in white, black and grey. Any RAL palette colour available on enquiry. Reflector beams available:  $15^{\circ}\,30^{\circ}$  and  $45^{\circ}$ . Maximum power is 30W