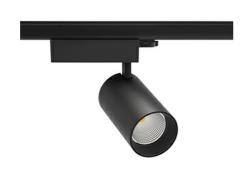

## **Spotlight LED**

Track mounted LED spotlight. Aluminium housing. Ceiling base installation possible. Available in white, black and grey. Any RAL palette colour available on enquiry. Reflector beams available:  $15^{\circ}\,30^{\circ}$  and  $45^{\circ}$ . Maximum power is 30W

## LUMINAIRE

Weight 1,33 [kg]
Protection rating IP , IK , class IP 20, IK 3,
Luminaire colour BLACK
Cover Glass
Operating voltage 220-240V 50-60Hz

Note: All data are typical values. Tolerance of measurements +/-10% System features may change with product improvements due to technical advances.