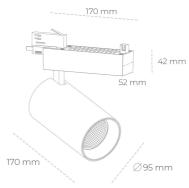

## LUMINAIRE

Weight 1,33 [kg]
Protection rating IP , IK , class IP 20, IK 3,
Luminaire colour BLACK
Cover Glass
Operating voltage 220-240V 50-60Hz

Note: All data are typical values. Tolerance of measurements +/-10% System features may change with product improvements due to technical advances.