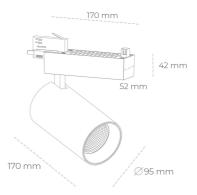

## LUMINAIRE

Weight 1,33 [kg]
Protection rating IP , IK , class IP 20, IK 3,
Luminaire colour BLACK
Cover Glass
Operating voltage 220-240V 50-60Hz

Note: All data are typical values. Tolerance of measurements +/-10% System features may change with product improvements due to technical advances.