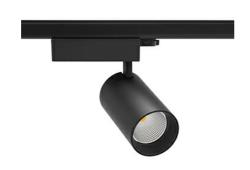

## **Spotlight LED**

Track mounted LED spotlight. Aluminium housing. Ceiling base installation possible. Available in white, black and grey. Any RAL palette colour available on enquiry. Reflector beams available: 15° 30° and 45°. Maximum power is 30W

## LUMINAIRE

Weight 1,33 [kg]
Protection rating IP , IK , class IP 20, IK 3,
Luminaire colour BLACK
Cover Glass
Operating voltage 220-240V 50-60Hz

Note: All data are typical values. Tolerance of measurements +/-10% System features may change with product improvements due to technical advances.