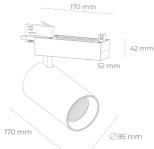

## **LUMINAIRE**

Weight 1.33 [kg]
Protection rating IP , IK , class IP 20, IK 3,
Luminaire colour BLACK
Cover Glass
Operating voltage 220-240V 50-

Note: All data are typical values. Tolerance of measurements +/-10% System features may change with product improvements due to technical advances.

Track mounted LED spotlight. Aluminium housing. Ceiling base

installation possible. Available in white, black and grey. Any

RAL palette colour available on enquiry. Reflector beams available: 15° 30° and 45°. Maximum power is 30W