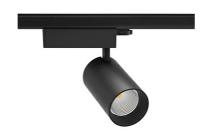

## SPOTLIGHT SNIPER N 935 10W 15° BLACK HI EFFICIENT ON/OFF

Article number: N015-K0002-BB935-H7-N15-ZA01\_250-S4-###

10 [W]

60Hz

**Spotlight LED** 

LED COB

Light colour 3500 [K] HI EFFICIENT

CRI

Track mounted LED spotlight. Aluminium housing. Ceiling base

installation possible. Available in white, black and grey. Any

RAL palette colour available on enquiry. Reflector beams available: 15° 30° and 45°. Maximum power is 30W