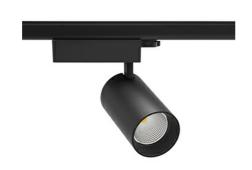

## SPOTLIGHT SNIPER N 930 23W 45° BLACK HI EFFICIENT ON/OFF

Article number: N015-K0002-BB930-H7-N45-ZA02\_600-S4-###

COB 3000 [K] HI EFFICIENT Light colour CRI 90 Led chip flux 3787 [lm] Luminous flux 3029 [lm] System power 23 [W] Luminaire Efficiency 132 [lm/W] Beam angle 45° Controller ON/OFF MacAdam 3 SDCM

## Spotlight LED

Track mounted LED spotlight. Aluminium housing. Ceiling base installation possible. Available in white, black and grey. Any RAL palette colour available on enquiry. Reflector beams available:  $15^{\circ}\,30^{\circ}$  and  $45^{\circ}$ . Maximum power is 30W

## LUMINAIRE

Weight 1,33 [kg]
Protection rating IP , IK , class IP 20, IK 3,
Luminaire colour BLACK
Cover Glass
Operating voltage 220-240V 50-60Hz

Note: All data are typical values. Tolerance of measurements +/-10% System features may change with product improvements due to technical advances.