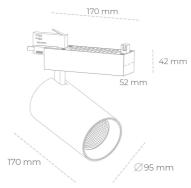

## SPOTLIGHT SNIPER N 930 23W 45° BLACK HI EFFICIENT ON/OFF

Article number: N015-K0002-BB930-H7-N45-ZA02\_600-S4-###

COB 3000 [K] HI EFFICIENT Light colour CRI 90 Led chip flux 3787 [lm] Luminous flux 3029 [lm] System power 23 [W] Luminaire Efficiency 132 [lm/W] Beam angle 45° Controller ON/OFF MacAdam 3 SDCM

## Spotlight LED

Track mounted LED spotlight. Aluminium housing. Ceiling base installation possible. Available in white, black and grey. Any RAL palette colour available on enquiry. Reflector beams available:  $15^{\circ}\,30^{\circ}$  and  $45^{\circ}$ . Maximum power is 30W

## LUMINAIRE

Weight 1,33 [kg]
Protection rating IP , IK , class IP 20, IK 3,
Luminaire colour BLACK
Cover Glass
Operating voltage 220-240V 50-60Hz

Note: All data are typical values. Tolerance of measurements +/-10% System features may change with product improvements due to technical advances.