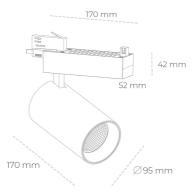

## **Spotlight LED**

Track mounted LED spotlight. Aluminium housing. Ceiling base installation possible. Available in white, black and grey. Any RAL palette colour available on enquiry. Reflector beams available:  $15^{\circ}\,30^{\circ}$  and  $45^{\circ}$ . Maximum power is 30W

## LUMINAIRE

Weight 1,33 [kg]
Protection rating IP , IK , class IP 20, IK 3,
Luminaire colour BLACK
Cover Glass
Operating voltage 220-240V 50-60Hz

Note: All data are typical values. Tolerance of measurements +/-10% System features may change with product improvements due to technical advances.