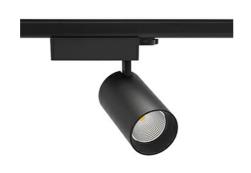

## **Spotlight LED**

Track mounted LED spotlight. Aluminium housing. Ceiling base installation possible. Available in white, black and grey. Any RAL palette colour available on enquiry. Reflector beams available:  $15^{\circ}\,30^{\circ}$  and  $45^{\circ}$ . Maximum power is 30W

## LUMINAIRE

Weight 1,33 [kg]
Protection rating IP , IK , class IP 20, IK 3,
Luminaire colour BLACK
Cover Glass
Operating voltage 220-240V 50-60Hz

Note: All data are typical values. Tolerance of measurements +/-10% System features may change with product improvements due to technical advances.