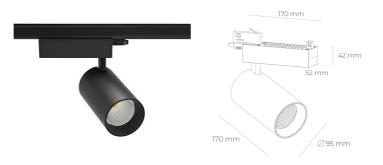

#### Spotlight LED

Track mounted LED spotlight. Aluminium housing. Ceiling base installation possible. Available in white, black and grey. Any RAL palette colour available on enquiry. Reflector beams available: 15° 30° and 45° . Maximum power is 30W

#### LUMINAIRE

| Weight                            | 1.33 [kg]            |
|-----------------------------------|----------------------|
| Protection rating IP , IK , class | IP 20, IK 3,         |
| Luminaire colour                  | BLACK                |
| Cover                             | Glass                |
| Operating voltage                 | 220-240V 50-<br>60Hz |