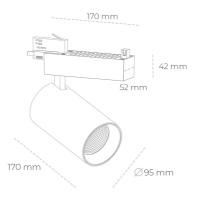

## LUMINAIRE

Weight 1,33 [kg]
Protection rating IP , IK , class IP 20, IK 3,
Luminaire colour BLACK
Cover Glass
Operating voltage 220-240V 50-60Hz

Note: All data are typical values. Tolerance of measurements +/-10% System features may change with product improvements due to technical advances.