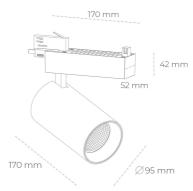

## **Spotlight LED**

Track mounted LED spotlight. Aluminium housing. Ceiling base installation possible. Available in white, black and grey. Any RAL palette colour available on enquiry. Reflector beams available:  $15^{\circ}\,30^{\circ}$  and  $45^{\circ}$ . Maximum power is 30W

## LUMINAIRE

Weight 1,33 [kg]
Protection rating IP , IK , class IP 20, IK 3,
Luminaire colour BLACK
Cover Glass
Operating voltage 220-240V 50-60Hz

Note: All data are typical values. Tolerance of measurements +/-10% System features may change with product improvements due to technical advances.