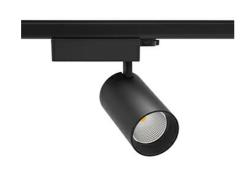

## **Spotlight LED**

Track mounted LED spotlight. Aluminium housing. Ceiling base installation possible. Available in white, black and grey. Any RAL palette colour available on enquiry. Reflector beams available:  $15^{\circ}\,30^{\circ}$  and  $45^{\circ}$ . Maximum power is 30W